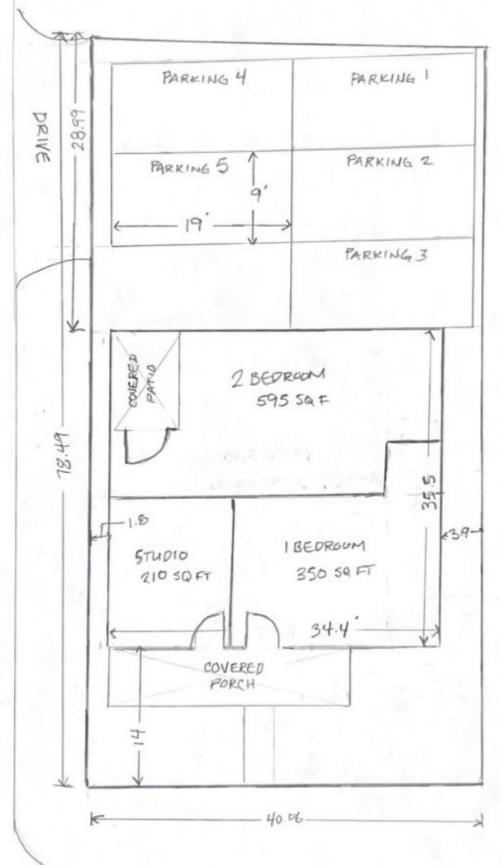

Structure existing; no new construction proposed Open space may be utilized for landscaping

Building Height: 14'; 1-story

SALINAS ST.